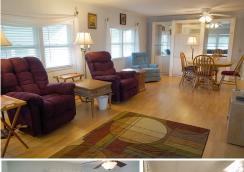

## 472 Onyx Way

**Home size:** 24' x 50' Square Feet: 1,200 Porch/Extra S/F: 200

**Year:** 1980 **Bedrooms: 2 Bathrooms: 2** Furnished: Yes

Flooring: Laminate Wood, Tile

Laundry: In shed

Appliance/Equip: Refridge., range, dishwasher, microwave,

washer, dryer Lot Desc: Interior Lot Size: 4,345S/F **Irrigation Well:** Yes

Assoc Fee (Optional): \$10.00/yr Monthly Lot Rent: \$724.00 (includes cable, garbage, & amenities)

- Located next to a beautiful field with mature oaks
- Beautiful kitchen with island and pantry
- Open and large floor plan with plenty of entertaining spaces. Florida room and sun room offer extra flex spaces. Large master bedroom with sitting area
- Don't miss this opportunity to own this very well