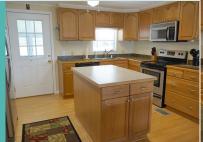

washer, dryer Lot Desc: Interior Lot Size: 4,345S/F **Irrigation Well:** Yes

Assoc Fee (Optional): \$10.00/yr Monthly Lot Rent: \$724.00 (includes cable, garbage, & amenities)

- Located next to a beautiful field with mature oaks
- Beautiful kitchen with island and pantry
- Open and large floor plan with plenty of entertaining spaces. Florida room and sun room offer extra flex spaces. Large master bedroom with sitting area
- Don't miss this opportunity to own this very well