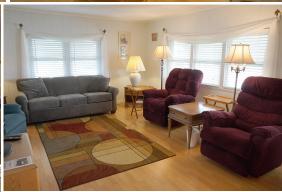

## 472 Onyx Way

**Home size:** 24' x 50' Square Feet: 1,200 Porch/Extra S/F: 200

**Year:** 1980 **Bedrooms: 2 Bathrooms: 2** Furnished: Yes

Flooring: Laminate Wood, Tile

Laundry: In shed

Appliance/Equip: Refridge., range, dishwasher, microwave,

washer, dryer Lot Desc: Interior Lot Size: 4,345S/F **Irrigation Well:** Yes

Assoc Fee (Optional): \$10.00/yr Monthly Lot Rent: \$724.00 (includes cable, garbage, & amenities)

- Located next to a beautiful field with mature oaks
- Beautiful kitchen with island and pantry
- Open and large floor plan with plenty of entertaining spaces. Florida room and sun room offer extra flex spaces. Large master bedroom with sitting area
- Don't miss this opportunity to own this very well