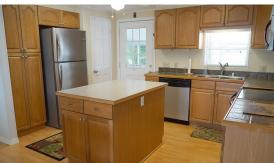

washer, dryer Lot Desc: Interior Lot Size: 4,345S/F **Irrigation Well:** Yes

Assoc Fee (Optional): \$10.00/yr Monthly Lot Rent: \$724.00 (includes cable, garbage, & amenities)

- Located next to a beautiful field with mature oaks
- Beautiful kitchen with island and pantry
- Open and large floor plan with plenty of entertaining spaces. Florida room and sun room offer extra flex spaces. Large master bedroom with sitting area
- Don't miss this opportunity to own this very well