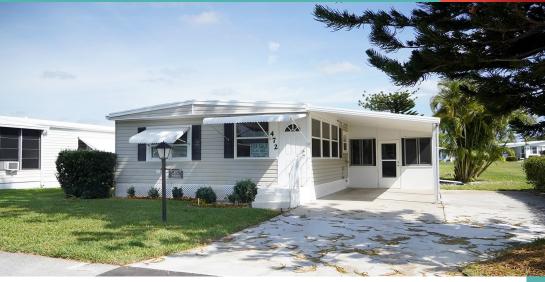

## 472 Onyx Way

**Home size:** 24' x 50' Square Feet: 1,200 Porch/Extra S/F: 200

**Year:** 1980 **Bedrooms: 2 Bathrooms: 2** Furnished: Yes

Flooring: Laminate Wood, Tile

Laundry: In shed

Appliance/Equip: Refridge., range, dishwasher, microwave,

washer, dryer Lot Desc: Interior Lot Size: 4,345S/F **Irrigation Well:** Yes

Assoc Fee (Optional): \$10.00/yr Monthly Lot Rent: \$724.00 (includes cable, garbage, & amenities)

- Located next to a beautiful field with mature oaks
- Beautiful kitchen with island and pantry
- Open and large floor plan with plenty of entertaining spaces. Florida room and sun room offer extra flex spaces. Large master bedroom with sitting area
- Don't miss this opportunity to own this very well