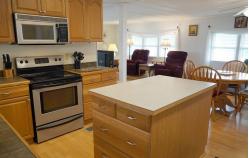

washer, dryer Lot Desc: Interior Lot Size: 4,345S/F **Irrigation Well:** Yes

Assoc Fee (Optional): \$10.00/yr Monthly Lot Rent: \$724.00 (includes cable, garbage, & amenities)

- Located next to a beautiful field with mature oaks
- Beautiful kitchen with island and pantry
- Open and large floor plan with plenty of entertaining spaces. Florida room and sun room offer extra flex spaces. Large master bedroom with sitting area
- Don't miss this opportunity to own this very well