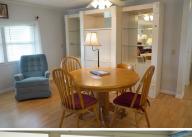

## 472 Onyx Way

**Home size:** 24' x 50' Square Feet: 1,200 Porch/Extra S/F: 200

**Year:** 1980 **Bedrooms: 2 Bathrooms: 2** Furnished: Yes

Flooring: Laminate Wood, Tile

Laundry: In shed

Appliance/Equip: Refridge., range, dishwasher, microwave,

washer, dryer Lot Desc: Interior Lot Size: 4,345S/F **Irrigation Well:** Yes

Assoc Fee (Optional): \$10.00/yr Monthly Lot Rent: \$724.00 (includes cable, garbage, & amenities)

- Located next to a beautiful field with mature oaks
- Beautiful kitchen with island and pantry
- Open and large floor plan with plenty of entertaining spaces. Florida room and sun room offer extra flex spaces. Large master bedroom with sitting area
- Don't miss this opportunity to own this very well